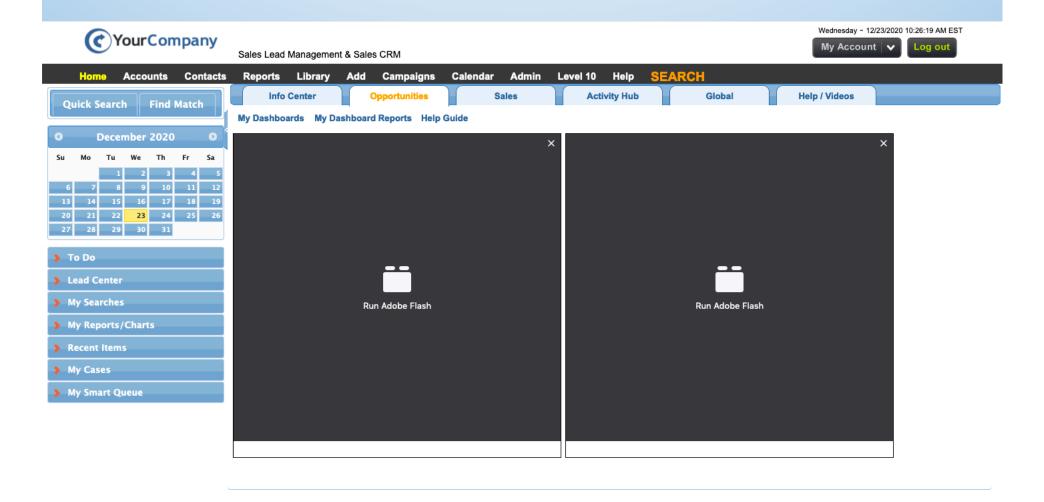

## Old (Flash Charts) look like this when flash is disabled.

# Old (Flash Charts) look like this when Flash has been removed.