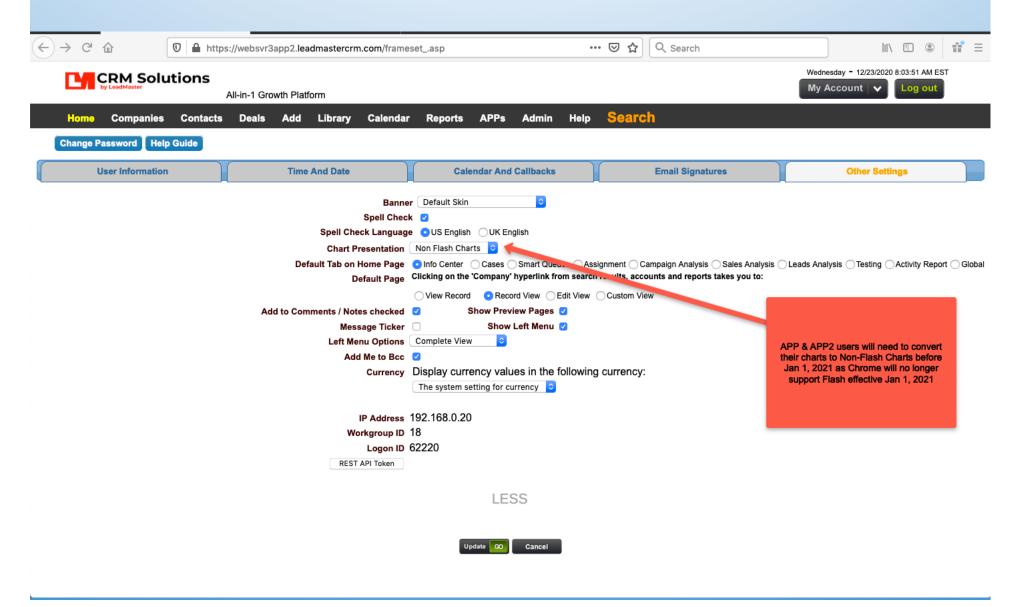

#### What this means for LeadMaster Users

- If you use version APP3 or APP4 there is no impact.
- If you use the Classic version your charts will no longer work after Jan 1, 2021. LeadMaster recommends updating to a newer version of the LeadMaster APP, there is no cost – see the instructions 'For Classic Users (1998 version)'.
- If you use the APP or APP2 version you may need to take action. Check your account settings to determine if action is required:
  - Select My Account / Other Settings / Chart Presentation
  - If this is set to 'Non-Flash Charts' no action is necessary.
  - If this is set to 'Flash Charts' you will need to change the setting in 'My Account' to
    'Non-Flash' charts. Log out / log in and you should see your charts without flash. No
    other changes are necessary.
- If you want to use a more recent version of the APP, please contact your LeadMaster Representative for assistance.

#### For Users with Flash Charts

- You will need to change your 'My Account' setting to 'Non-Flash Charts'
  - My Account / Other Settings / Chart Presentation
  - Set to 'Non-Flash Charts'
- This setting is only available in APP and APP2 so you'll need to make the change there even if you are updating to APP3 or APP4.
- If you don't make the change in 'My Account' settings to 'Non-Flash Charts' prior to Jan 1, 2021 LeadMaster will make the change for you. All users will have their 'My Account' settings changed to 'Non-Flash Charts' on Jan 1, 2021.