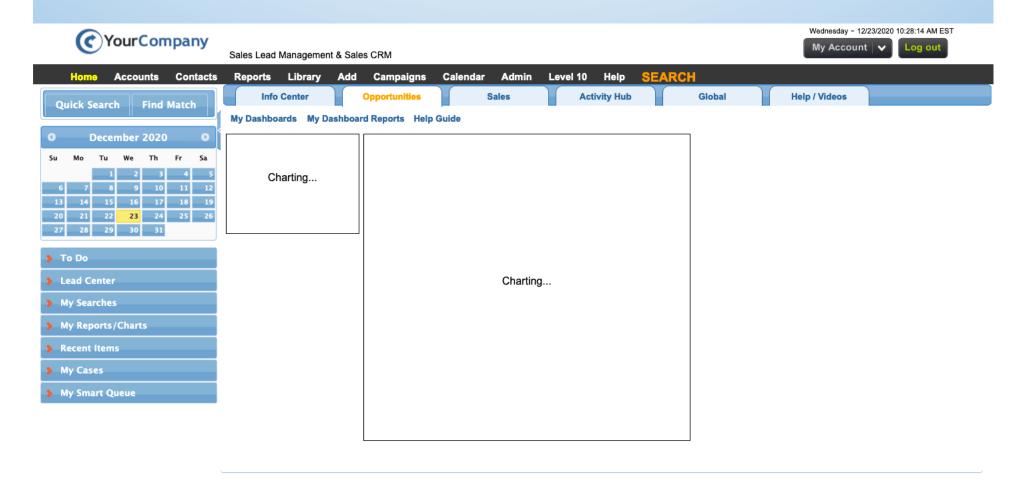

### New (Non-Flash) Charts look like this when Flash Charts is selected in My Account