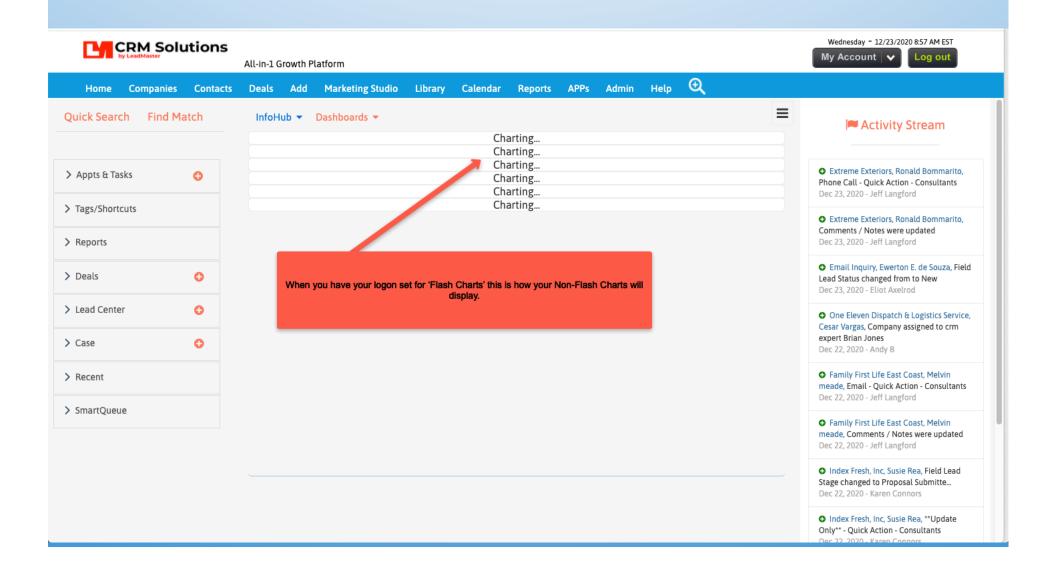

## Old (Flash Charts) look like this when flash is disabled.

# Old (Flash Charts) look like this when Flash has been removed.